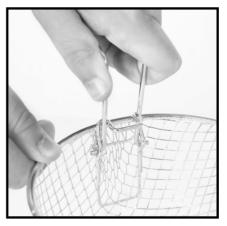

۲

- Once each rod is correctly positioned within its corresponding notch, pull the handle back firmly until it is secured into place, as shown in the images below.
- To remove the handle, simply push the handle forward until it detaches, then squeeze the two rods together to release them from the holding notches.