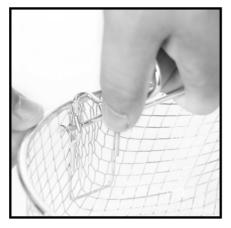

## Attaching the Frying Basket Handle:

The fryer is equipped with a removable handle for the frying basket.

 To assemble the frying basket handle, squeeze the metal rods of the handles together and slot each of them into one of the corresponding notches on the edge of the basket, as shown in the images below.